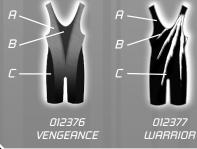

## www.totallywrestling.com

- and click on our Color Selector button.

HUNE 012375 DYNAMO

YOUR COLORS, YOUR LOGO!

0

012377 WARRIOR

Call 1-800-486-2788 for a dealer near you! WHAT WINNERS WEAR!